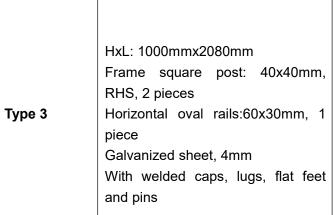

## Square tube sheep panel

Pre hot dipped galvanized HxL: 1000mmx2070mm

Vertical square post: 40x40mm,

RHS, 2 pieces

Horizontal square tubes:

40x40mmRHS, 6 bars With all accessories