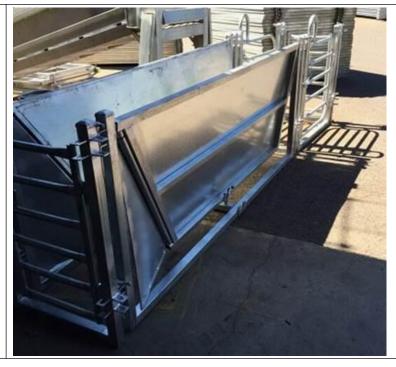

Pre hot dipped galvanized

Cattle Detached type loading Pre hot dipped galvanized Total 3242mm high ramp 2850mm long 750mm wide Vertical frame tube 60x60x2mm Top Sidelong tube 40x40x2m Side galvanized sheet 1.6mm Bottom side long tube 60x60x2mm Galvanized footboard 2mm thick With Frame tube 50x50x2mm And 40x40x2mm and 25x25x2mm tubes welded on the footboard. With other accessories