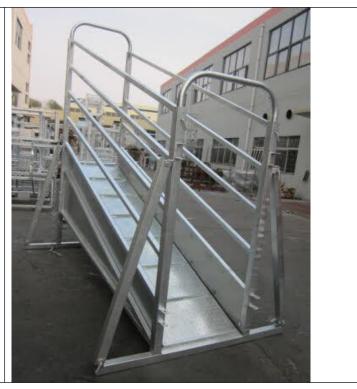

Pre hot dipped galvanized

Cattle Detached type loading Pre hot dipped galvanized Total 3242mm high ramp 2850mm long 750mm wide Vertical frame tube 60x60x2mm Top Sidelong tube 40x40x2m Side galvanized sheet 1.6mm Bottom side long tube 60x60x2mm Galvanized footboard 2mm thick With Frame tube 50x50x2mm And 40x40x2mm and 25x25x2mm tubes welded on the footboard. With other accessories