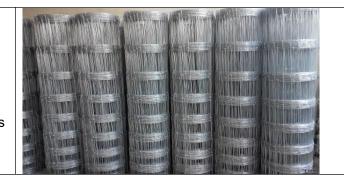

fence

field H: 1.1m

L: 50m /roll

Inner wire: 2mm
Outer wire: 2.5mm
Opening: 100\*50mm

Opening between horizontal wire: 11 openings