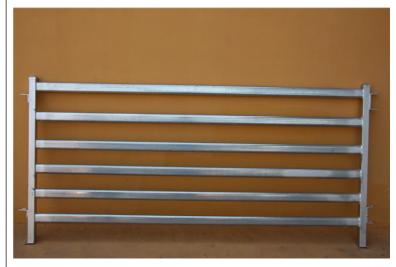

## Square tube sheep panel

Pre hot dipped galvanized HxL: 1000mmx2070mm

Vertical square post: 40x40mm,

RHS, 2 pieces

Horizontal square tubes:

40x40mmRHS, 6 bars With all accessories

# Oval rails sheep panel

HxL: 1000mmx2070mm

Vertical square post: 40x40mm,

RHS, 2 pieces

Horizontal oval rails:60x30mm, 6

bars

HxL: 1000mmx2800mm

Vertical square post: 40x40mm,