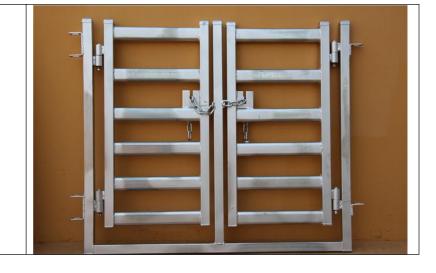

RHS, 2 pieces

horizontal oval rails:60x30mm, 6

bars

With all accessories

Type1: one man-way gate

HxL: 1x0.6m

Frame post: 40x40mm RHS

Inner gate:

Vertical square post: 40x40mm Horizontal oval rail: 60x30mm

Fra

Frame post: 40x40mm RHS

Type2: two men-way

gate

Inner gate:

HxL: 1x1.15m

Vertical square post: 40x40mm