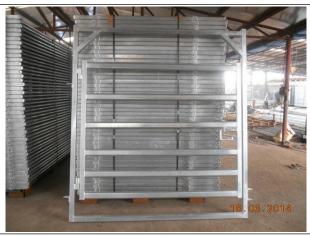

### Sheep yard panel range

| Туре                      | Specification                                                                                                                                | Photo            |
|---------------------------|----------------------------------------------------------------------------------------------------------------------------------------------|------------------|
| Round pipe<br>sheep panel | Pre hot dipped galvanized HxL: 1280mmx2900mm Frame pipes: 32mmO.D Horizontal rails:25mmO.Dmm, Middle metal plate,30x3mm With all accessories | 2013/03/08 18:41 |

Pre hot dipped galvanized HxL: 1000mmx2000mm

Vertical tube: 20x30x1.5mm,2 pcs

Horizontal

rails:20mmO.Dx1.2mm,8pcs

Connection pipes:

20mmO.Dx1.2mm, 1.2m high