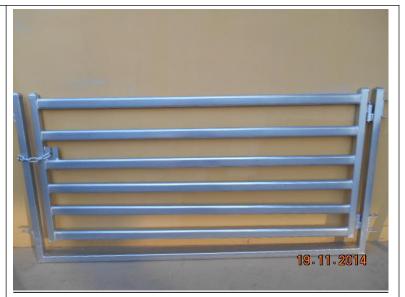

## Square tube sheep panel

Pre hot dipped galvanized HxL: 1000mmx2070mm

Vertical square post: 40x40mm,

RHS, 2 pieces

Horizontal square tubes:

40x40mmRHS, 6 bars With all accessories