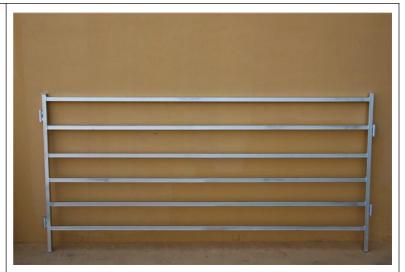

### Sheep yard panel range

| Туре                      | Specification                                                                                                                                | Photo            |
|---------------------------|----------------------------------------------------------------------------------------------------------------------------------------------|------------------|
| Round pipe<br>sheep panel | Pre hot dipped galvanized HxL: 1280mmx2900mm Frame pipes: 32mmO.D Horizontal rails:25mmO.Dmm, Middle metal plate,30x3mm With all accessories | 2013/03/08 18:41 |

Pre hot dipped galvanized HxL: 1000mmx2000mm

Vertical tube: 20x30x1.5mm,2 pcs

Horizontal

rails:20mmO.Dx1.2mm,8pcs

Connection pipes:

20mmO.Dx1.2mm, 1.2m high