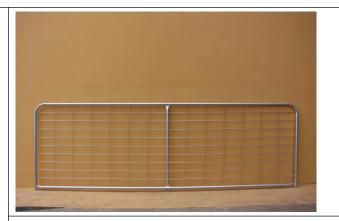

### **Mesh Farming Gates**

| Туре      | Specification | Photo             |
|-----------|---------------|-------------------|
|           |               |                   |
| Farm gate |               | I brace farm gate |

Height: 1170mm

Length: 12ft

Frame pipes: 32mmO.D Middle pipe: 32mmO.D Wire diameter, 5mm

Mesh opening; 100x200mm

N brace farm gate

Farm gate post

And fittings

Cattle field