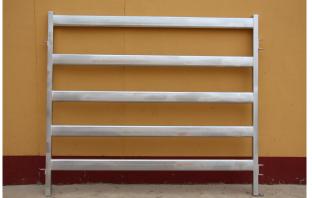

### Sheep yard panel range

| Туре                      | Specification                                                                                                                                | Photo            |
|---------------------------|----------------------------------------------------------------------------------------------------------------------------------------------|------------------|
| Round pipe<br>sheep panel | Pre hot dipped galvanized HxL: 1280mmx2900mm Frame pipes: 32mmO.D Horizontal rails:25mmO.Dmm, Middle metal plate,30x3mm With all accessories | 2013/03/08 18:41 |

Pre hot dipped galvanized HxL: 1000mmx2000mm

Vertical tube: 20x30x1.5mm,2 pcs

Horizontal

rails:20mmO.Dx1.2mm,8pcs

Connection pipes:

20mmO.Dx1.2mm, 1.2m high