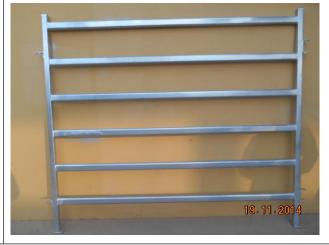

Pre hot dipped galvanized 1.8m high, 2.07m wide

Vertical square post: 40x40mm RHS

Horizontal rails: 60x30mm,6 rails Thickness: 1.6mm

With all accessories

Oval

rails cattle panel

Pre hot dipped galvanized 1.8m high, 2.09m wide