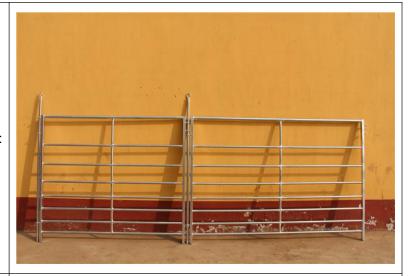

### Sheep yard panel range

| Туре                      | Specification                                                                                                                                | Photo            |
|---------------------------|----------------------------------------------------------------------------------------------------------------------------------------------|------------------|
| Round pipe<br>sheep panel | Pre hot dipped galvanized HxL: 1280mmx2900mm Frame pipes: 32mmO.D Horizontal rails:25mmO.Dmm, Middle metal plate,30x3mm With all accessories | 2013/03/08 18:41 |