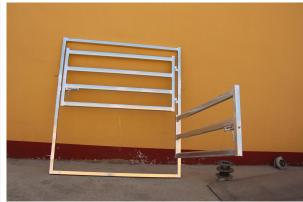

### **Cattle Yard Range**

| Type                         | Specification                                                                                                                                                                                           | Photo |
|------------------------------|---------------------------------------------------------------------------------------------------------------------------------------------------------------------------------------------------------|-------|
| Roun<br>d<br>cattle<br>panel | Pre hot dipped galvanized  1.8m high x 2.1m wide  Vertical pipes:42mmO.D or 32mmO.D pipes  Horizontal pipes:42mmO.D or 32mmO.D  pipes, 6rails  With welded caps,lugs and flat feet  Pins also supplied. |       |

Pre hot dipped galvanized 1.8m high x 2.1m wide Squa Vertical pipes:40x40mmRHS re or 50x50mmRHS cattle panel Horizontal pipes:40x40mmRHS or 50x50mmRHS With welded caps,lugs and flat feet Pins also supplied.