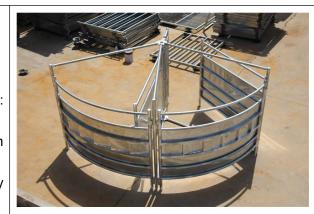

#### 3 way drafts

Pre hot dipped galvanized 1m high, 3m long

Small gate 1: 1m high, 0.85m wide Small gate 2: 1m high, 1m wide with handrail

Galvanized sheet: 2m long, 1.0mm thick

All the square tubes are 40x40x1.6mm

Oval rails are 30x60x1.6mm

With welded caps, lugsm flat feet

Pins also ate supplied.

Sheep panel post

50x50x2mm Pre-gal pipe 5mm&6mm Plates. Spe. 1785mm