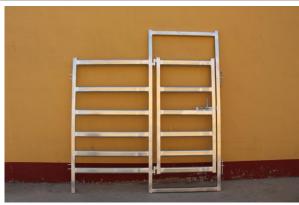

### **Cattle Yard Range**

| Type                         | Specification                                                                                                                                                                                           | Photo |
|------------------------------|---------------------------------------------------------------------------------------------------------------------------------------------------------------------------------------------------------|-------|
| Roun<br>d<br>cattle<br>panel | Pre hot dipped galvanized  1.8m high x 2.1m wide  Vertical pipes:42mmO.D or 32mmO.D pipes  Horizontal pipes:42mmO.D or 32mmO.D  pipes, 6rails  With welded caps,lugs and flat feet  Pins also supplied. |       |

Pre hot dipped galvanized 1.8m high x 2.1m wide Squa Vertical pipes:40x40mmRHS re or 50x50mmRHS cattle panel Horizontal pipes:40x40mmRHS or 50x50mmRHS With welded caps,lugs and flat feet Pins also supplied.

Pre hot dipped galvanized 1.8m high, 2.07m wide

Vertical square post: 40x40mm RHS

Horizontal rails: 60x30mm,6 rails Thickness: 1.6mm

With all accessories

Oval

rails cattle panel

Pre hot dipped galvanized 1.8m high, 2.09m wide