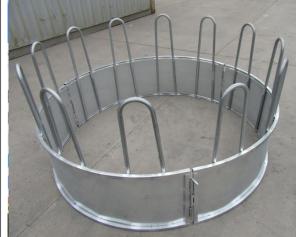

# Round hey feeder

Pre hot dipped galvanized
The diameter is 2m, 1.06m high
Round pipes: 32mmO.Dx1.5mm
Square tubes:40x40mmRHSx1.5mm

Pin is 530mm long

Galvanized sheet is 500mm high