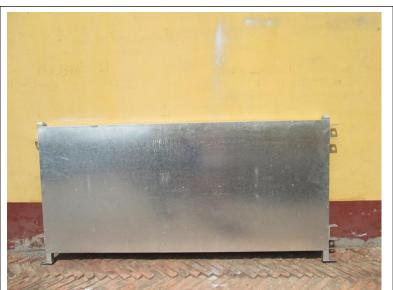

# Oval rails sheep panel

HxL: 1000mmx2070mm

Vertical square post: 40x40mm,

RHS, 2 pieces

Horizontal oval rails:60x30mm, 6

bars

HxL: 1000mmx2800mm

Vertical square post: 40x40mm,

RHS, 2 pieces

Horizontal oval rails:60x30mm, 6

bars

Middle metal plate,30x3mm

Sheep panel swing gate:

HxL: 1000mmx2200mm Frame post: 40x40mm RHS

Inner gate:

vertical square post: 40x40mm,