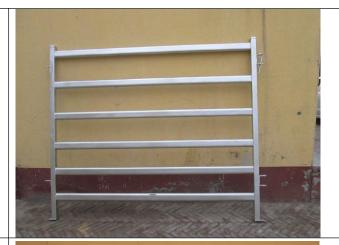

Pre hot dipped galvanized 1.8m high, 2.07m wide

Vertical square post: 40x40mm RHS

Horizontal rails: 60x30mm,6 rails Thickness: 1.6mm

With all accessories

Oval

rails cattle panel

Pre hot dipped galvanized 1.8m high, 2.09m wide