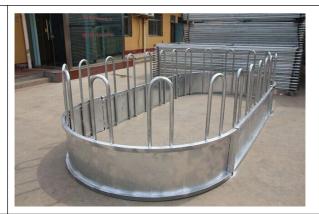

## Rectangular hey Feeder

Pre hot dipped galvanized 4.46m long, 2.1m wide,1.06m high Round pipes: 32mmO.Dx1.5mm Square tubes:40x40mmRHSx1.5mm Pin is 530mm long Galvanized sheet is 500mm high