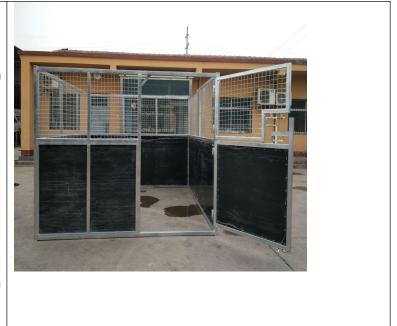

# 6 rails horse panel

Pre hot dipped galvanized
Panel height 1800mm
Panel length 2000mm
Round tube 32mm O.D
Thickness: 1.6mm
With all accessories

Horse Pre hot-dipped galvanized material; stable Fence size: height 2200mm and length 3600mm; Mesh part: diameter 4mm\* 50\*50mm square Middle brace: 40\*40\*1.6mm Frame middle brace: and 50\*50\*2mm; vertical Down tube: 50\*25\*1.6mm\*2pieces; Frame of the down part: 25\*25\*1.6mm; HDPE: 3494\*1194\*10mm With Swing door : height 2000mm and length 1150mm