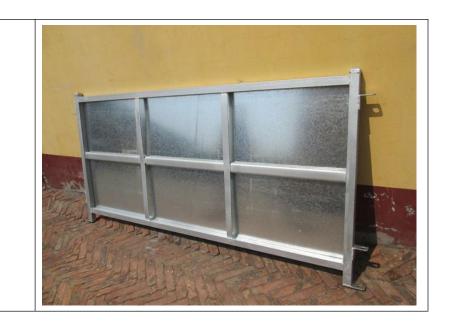

# Oval rails sheep panel

HxL: 1000mmx2070mm

Vertical square post: 40x40mm,

RHS, 2 pieces

Horizontal oval rails:60x30mm, 6

bars

HxL: 1000mmx2800mm

Vertical square post: 40x40mm,

RHS, 2 pieces

Horizontal oval rails:60x30mm, 6

bars

Middle metal plate,30x3mm

Sheep panel swing gate:

HxL: 1000mmx2200mm Frame post: 40x40mm RHS

Inner gate:

vertical square post: 40x40mm,