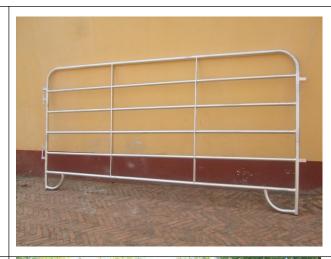

### **Cattle Yard Range**

| Type                         | Specification                                                                                                                                                                                           | Photo |
|------------------------------|---------------------------------------------------------------------------------------------------------------------------------------------------------------------------------------------------------|-------|
| Roun<br>d<br>cattle<br>panel | Pre hot dipped galvanized  1.8m high x 2.1m wide  Vertical pipes:42mmO.D or 32mmO.D pipes  Horizontal pipes:42mmO.D or 32mmO.D  pipes, 6rails  With welded caps,lugs and flat feet  Pins also supplied. |       |

Pre hot dipped galvanized 1.8m high x 2.1m wide Squa Vertical pipes:40x40mmRHS re or 50x50mmRHS cattle panel Horizontal pipes:40x40mmRHS or 50x50mmRHS With welded caps,lugs and flat feet Pins also supplied.