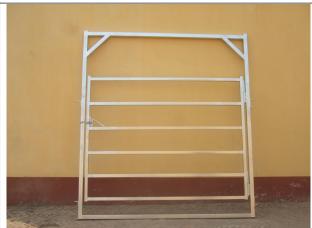

### Sheep yard panel range

| Туре                      | Specification                                                                                                                                | Photo            |
|---------------------------|----------------------------------------------------------------------------------------------------------------------------------------------|------------------|
| Round pipe<br>sheep panel | Pre hot dipped galvanized HxL: 1280mmx2900mm Frame pipes: 32mmO.D Horizontal rails:25mmO.Dmm, Middle metal plate,30x3mm With all accessories | 2013/03/08 18:41 |

Pre hot dipped galvanized HxL: 1000mmx2000mm

Vertical tube: 20x30x1.5mm,2 pcs

Horizontal

rails:20mmO.Dx1.2mm,8pcs

Connection pipes:

20mmO.Dx1.2mm, 1.2m high