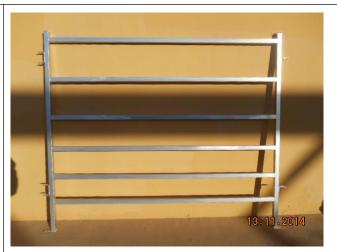

Pre hot dipped galvanized 1.8m high, 2.07m wide

Vertical square post: 40x40mm RHS

Horizontal rails: 60x30mm,6 rails Thickness: 1.6mm

With all accessories

Oval

rails cattle panel

Pre hot dipped galvanized 1.8m high, 2.09m wide