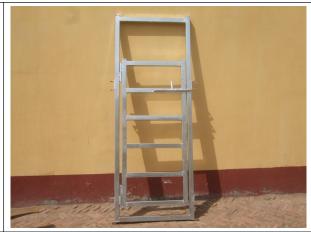

#### Man gate 1

Pre hot dipped galvanized 2250mm high 850mm wide 50x50mm tubes Thickness: 1.6mm With all accessories

#### Man gate 2

Pre hot dipped galvanized
2.2m high,2.0m wide
Opening width of the door 800mm
Frame tube 50x50mm
Inner pipe:40x80mm
Thickness: 1.6mm
With all accessories

| Race bow         | Pre hot dipped galvanized 2200mm high 850mm wide 50x50mm frames Thickness: 1.6mm With lugs and caps |  |
|------------------|-----------------------------------------------------------------------------------------------------|--|
| Sliding<br>gates | Pre hot dipped galvanized 2050m high 1060mm wide Internal width is 750mm                            |  |