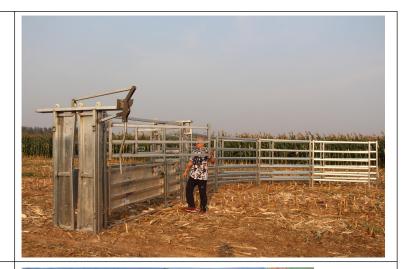

#### 3 way drafts

Pre hot dipped galvanized 1m high, 3m long

Small gate 1: 1m high, 0.85m wide Small gate 2: 1m high, 1m wide with handrail

Galvanized sheet: 2m long, 1.0mm thick

All the square tubes are 40x40x1.6mm

#### Cattle crush

Pre hot dipped galvanized 2.2m high 3m long

850mm wide

Vertical tubes 50x50mm

Horizontal rails: 40x80mm

Thickness: 1.6mm
With all accessories