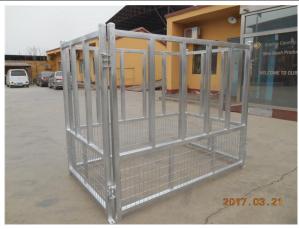

#### Cattle crush

Pre hot dipped galvanized 2.2m high 3m long

850mm wide

Vertical tubes 50x50mm

Horizontal rails: 40x80mm

Thickness: 1.6mm
With all accessories