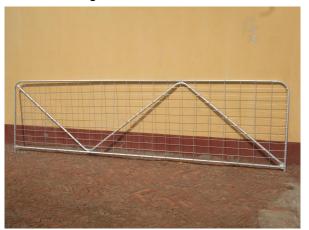

### **Mesh Farming Gates**

| Туре      | Specification | Photo             |
|-----------|---------------|-------------------|
|           |               |                   |
| Farm gate |               | I brace farm gate |

Height: 1170mm

Length: 12ft

Frame pipes: 32mmO.D Middle pipe: 32mmO.D Wire diameter, 5mm

Mesh opening; 100x200mm

N brace farm gate

Farm gate post

And fittings

Cattle field