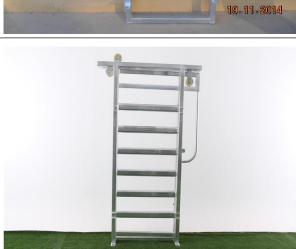

#### Cattle crush

Pre hot dipped galvanized 2.2m high 3m long

850mm wide

Vertical tubes 50x50mm

Horizontal rails: 40x80mm

Thickness: 1.6mm
With all accessories