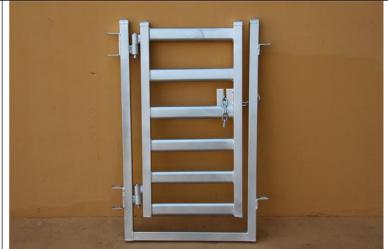

RHS, 2 pieces

horizontal oval rails:60x30mm, 6

bars

With all accessories

Type1: one man-way gate

HxL: 1x0.6m

Frame post: 40x40mm RHS

Inner gate:

Vertical square post: 40x40mm Horizontal oval rail: 60x30mm

Fra

Frame post: 40x40mm RHS

Type2: two men-way

gate

Inner gate:

HxL: 1x1.15m

Vertical square post: 40x40mm