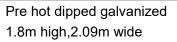

Pre hot dipped galvanized 1.8m high, 2.07m wide

Vertical square post: 40x40mm RHS

Horizontal rails: 60x30mm,6 rails Thickness: 1.6mm

With all accessories

Oval

rails cattle panel

Pre hot dipped galvanized 1.8m high, 2.09m wide