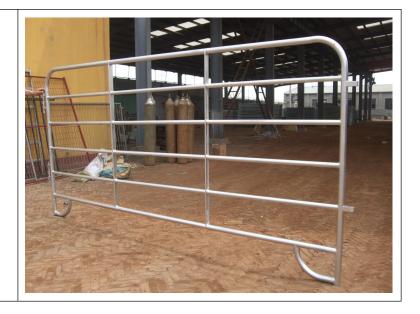

### Sheep yard panel range

| Туре                      | Specification                                                                                                                                | Photo            |
|---------------------------|----------------------------------------------------------------------------------------------------------------------------------------------|------------------|
| Round pipe<br>sheep panel | Pre hot dipped galvanized HxL: 1280mmx2900mm Frame pipes: 32mmO.D Horizontal rails:25mmO.Dmm, Middle metal plate,30x3mm With all accessories | 2013/03/08 18:41 |

Pre hot dipped galvanized HxL: 1000mmx2000mm

Vertical tube: 20x30x1.5mm,2 pcs

Horizontal

rails:20mmO.Dx1.2mm,8pcs

Connection pipes:

20mmO.Dx1.2mm, 1.2m high