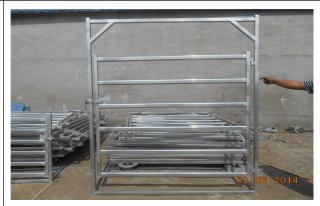

### Sheep yard panel range

| Туре                      | Specification                                                                                                                                | Photo            |
|---------------------------|----------------------------------------------------------------------------------------------------------------------------------------------|------------------|
| Round pipe<br>sheep panel | Pre hot dipped galvanized HxL: 1280mmx2900mm Frame pipes: 32mmO.D Horizontal rails:25mmO.Dmm, Middle metal plate,30x3mm With all accessories | 2013/03/08 18:41 |

Pre hot dipped galvanized HxL: 1000mmx2000mm

Vertical tube: 20x30x1.5mm,2 pcs

Horizontal

rails:20mmO.Dx1.2mm,8pcs

Connection pipes:

20mmO.Dx1.2mm, 1.2m high